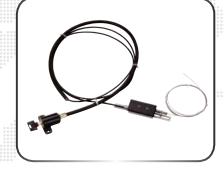

## Description

A mechanical lock installed inside the vehicle, securing the vehicle's original hood-release mechanism. Locks the engine compartment to protect the vehicle's security and electrical systems, as well as other parts, against tampering, damage and theft.

## **Features**

- May be customized to fit many different types of vehicles
- Push-lock cylinder mechanism
- Easy installation
- Steel-shielded release cable
- Teflon sleeve on cable, for smoother movement and rust resistance
- High Security Mul-T-Lock cylinder
- Cylinder installed inside the vehicle for maximum inaccessibility
- Keyed alike with any gear lock